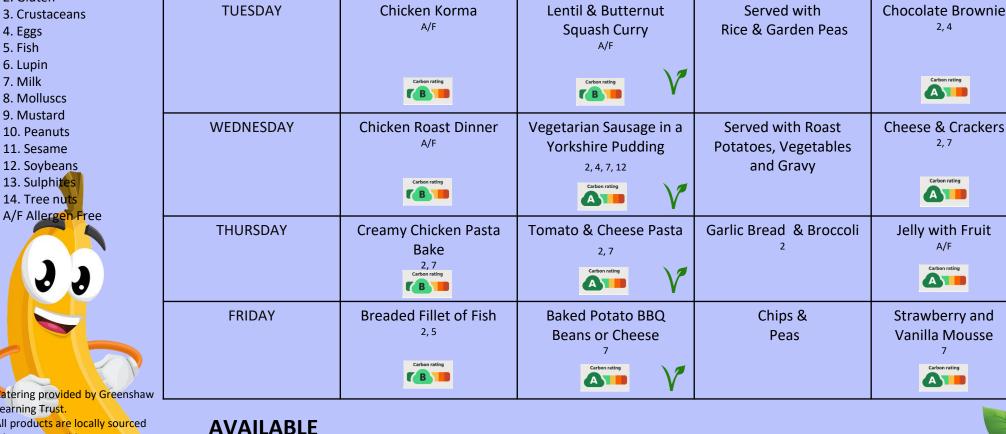

SHAW

| ALLERGEN KEY  1. Celery 2. Gluten 3. Crustaceans 4. Eggs 5. Fish 6. Lupin 7. Milk 8. Molluscs 9. Mustard 10. Peanuts 11. Sesame 12. Soybeans 13. Sulphites 14. Tree nuts A/F Allergen Free  Catering provided by Greenshaw Learning Trust. All products are locally sourced wherever possible. | MONDAY    | Chicken Meatball Pasta<br>In Tomato Sauce<br>2                             | Mac & Cheese<br>2, 7                       | Served with Mixed<br>Salad                        | Rice<br>Pudding<br>7                         |
|------------------------------------------------------------------------------------------------------------------------------------------------------------------------------------------------------------------------------------------------------------------------------------------------|-----------|----------------------------------------------------------------------------|--------------------------------------------|---------------------------------------------------|----------------------------------------------|
|                                                                                                                                                                                                                                                                                                | TUESDAY   | Breaded Chicken<br>Burger<br>1, 2                                          | Vegetable Burger<br>2<br>V                 | Served with<br>Sweetcorn & Baked<br>Wedges        | Jaffa Cake<br>Flapjack<br>2<br>Carbon rating |
|                                                                                                                                                                                                                                                                                                | WEDNESDAY | Chicken & Beef<br>Sausages and Mash<br>2, 13                               | Vegan Sausages<br>& Mash<br>12, 13         | Served with Mashed<br>Potato, Peas and<br>Gravy   | Cheese &<br>Crackers<br>2, 7                 |
|                                                                                                                                                                                                                                                                                                | THURSDAY  | Chicken Maple &<br>Sweet Chilli Noodles<br>2, 4, 12, 13                    | Oriental Veggie<br>Noodles<br>2, 4, 12, 13 | Served with Stir-fry<br>Vegetables &<br>Sweetcorn | Apple Cake<br>2, 4, 7                        |
|                                                                                                                                                                                                                                                                                                | FRIDAY    | MSC Pollock or<br>Salmon Fish Fingers<br>2, 5                              | Quorn Nuggets<br>2<br>Carbon rating        | Served with Chips &<br>Beans or Peas              | Chocolate<br>Vanilla Mousse<br>7             |
|                                                                                                                                                                                                                                                                                                | AVAILABLE | BLE Wholemeal bread, fresh salads, fresh fruit, yogurts & jacket potatoes. |                                            |                                                   |                                              |